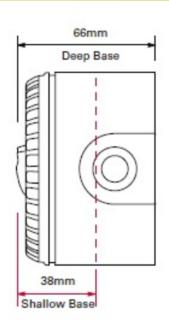

### Dimensions

#### **TECHNICAL CHARACTERISTICS**

| Voltage :                    | 9 - 60 VCC                         |
|------------------------------|------------------------------------|
| Consumption:                 | 10 - 25 mA Depends on the position |
| Maximum installation height: | 2,4 m                              |
| Coverage length:             | 7,5 m                              |
| Coverage volume code:        | W-2.4-7.5                          |
| Coverage volume:             | 135m3(15m3)                        |
| Flash frequency:             | 1 Hz (conmutable a 0,5 Hz)         |
| Protection:                  | IP65                               |
| Temperature range:           | -25ºC a +70ºC                      |
| Weight:                      | 100 gr                             |
| Color:                       | Red                                |
|                              |                                    |