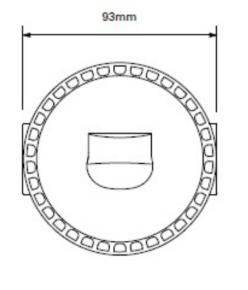

### Dimensions

#### **TECHNICAL CHARACTERISTICS**

| Voltage :                    | 9 - 60 VCC                         |
|------------------------------|------------------------------------|
| Consumption:                 | 10 - 25 mA Depends on the position |
| Maximum installation height: | 2,4 m                              |
| Coverage length:             | 7,5 m                              |
| Coverage volume code:        | W-2.4-7.5                          |
| Coverage volume:             | 135m3(15m3)                        |
| Flash frequency:             | 1 Hz (conmutable a 0,5 Hz)         |
| Protection:                  | IP65                               |
| Temperature range:           | -25ºC a +70ºC                      |
| Weight:                      | 100 gr                             |
| Color:                       | Red                                |
|                              |                                    |