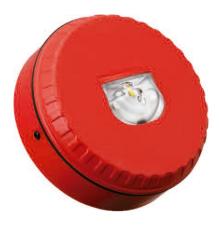

# FLASH AT 54-23 FOR WALL MOUNTING AE/V-AFLXW

## Description

EN 54-23 certified flash for wall mounting. Led technology that guarantees light intensity. Characteristics

- Ultra low current consumption of 10mA
- Up to 7.5m of room coverage
- 0.5Hz or 1Hz flash rate
- Change of coverage at 2.5m

#### **TECHNICAL CHARACTERISTICS**

| Voltage :                    | 9 - 60 VCC                         |
|------------------------------|------------------------------------|
| Consumption:                 | 10 - 25 mA Depends on the position |
| Maximum installation height: | 2,4 m                              |
| Coverage length:             | 7,5 m                              |
| Coverage volume code:        | W-2.4-7.5                          |
| Coverage volume:             | 135m3(15m3)                        |
| Flash frequency:             | 1 Hz (conmutable a 0,5 Hz)         |
| Protection:                  | IP65                               |
| Temperature range:           | -25ºC a +70ºC                      |
| Weight:                      | 100 gr                             |
| Color:                       | Red                                |
|                              |                                    |